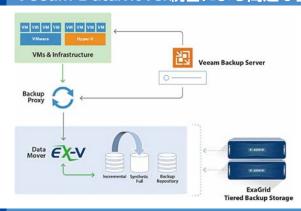

## 特長 2 Veeam DataMover統合による高速な合成フル

#### <主な特徴>

- Veeamデータを 元データの形式でExaGrid上に保持
- 合成処理はExaGrid側で実施
- 通常のディスクよりも6倍高速に合成フルを作成
- Veeam Backup Serverのリソースを開放