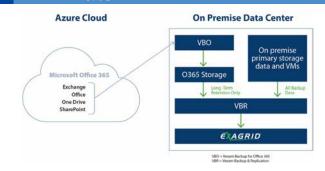

## 特長 4 MS365環境のオンプレミスバックアップ

#### <主な特徴>

- Microsoft MS365のデータを オンプレミスにバックアップ
- Veeam Backup & Replicationと連携した バックアップ
- MS365以外のバックアップも統合可能