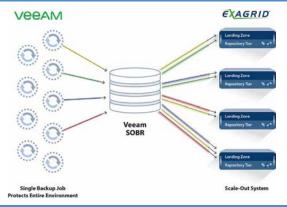

## 特長3 エンド・ツー・エンドのスケールアウトバックアップ

#### <主な特徴>

- Veeamのスケールアウトバックアップレポジトリ (SOBR)のサポート
- 自動化されたジョブ管理
- 優れた性能 SOBRがバックアップを最適化
- 全てのリポジトリ間でグローバル重複排除
- 障害に強い ジョブのリダイレクトを自動化