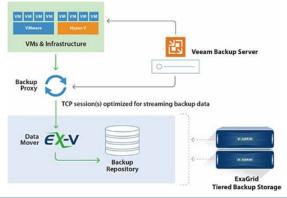

## 特長 1 Veeam DataMover統合による高速バックアップ

#### <主な特徴>

- Veeam DataMoverを ExaGridにプリインストール
- CIFSより30%高速なバックアップ
- 独自プロトコルによる安全な通信
- より高速なVMブート